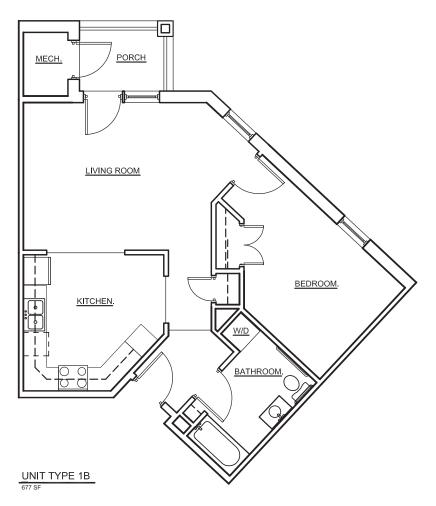

**1B**1 BEDROOM | 1 BATH | 677 SQ FT

| DATE                          |
|-------------------------------|
| DEPOSIT \$                    |
| APPLICATION FEE \$ per person |
| ADMIN FEE \$                  |
| PET FEE \$                    |
| APARTMENT #                   |
| RENT \$                       |