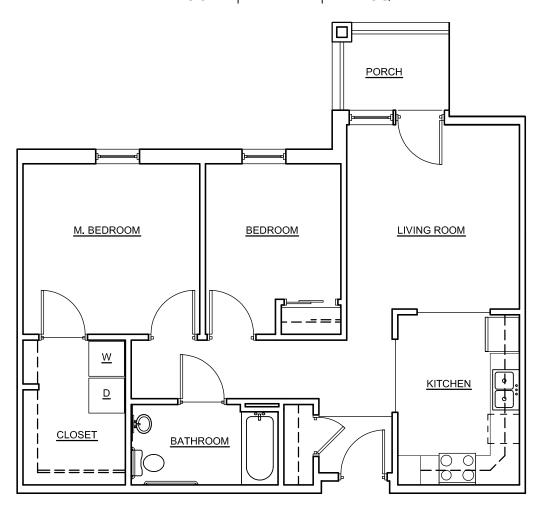

2 2 BEDROOM | 1 BATH | 772 SQ FT

| DATE                          |
|-------------------------------|
| DEPOSIT \$                    |
| APPLICATION FEE \$ per person |
| ADMIN FEE \$                  |
| PET FEE \$                    |
| APARTMENT #                   |
| RENT \$                       |