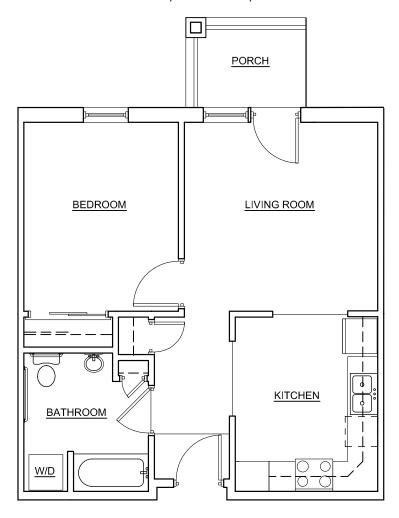

**1C** 1 BEDROOM | 1 BATH | 628 SQ FT

| DATE                          |
|-------------------------------|
| DEPOSIT \$                    |
| APPLICATION FEE \$ per person |
| ADMIN FEE \$                  |
| PET FEE \$                    |
| APARTMENT #                   |
| RENT \$                       |