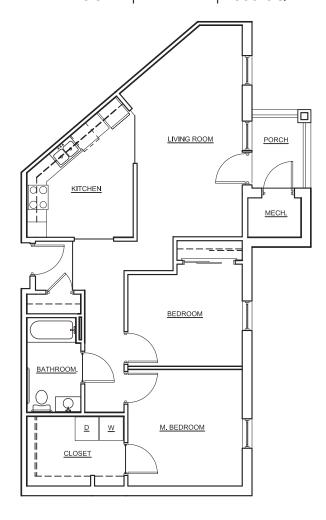

**2A**2 BEDROOM | 1 BATH | 893 SQ FT

EQUAL HOUSING OPPORTUNITY

| DATE                          |
|-------------------------------|
| DEPOSIT \$                    |
| APPLICATION FEE \$ per person |
| ADMIN FEE \$                  |
| PET FEE \$                    |
| APARTMENT #                   |
| RENT \$                       |