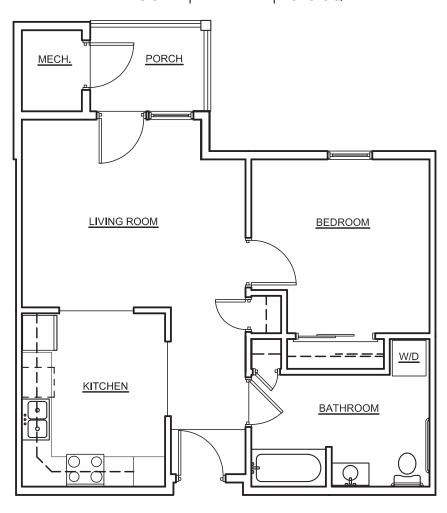

**1**1 BEDROOM | 1 BATH | 577 SQ FT

| DATE                          |
|-------------------------------|
| DEPOSIT \$                    |
| APPLICATION FEE \$ per person |
| ADMIN FEE \$                  |
| PET FEE \$                    |
| APARTMENT #                   |
| RENT \$                       |