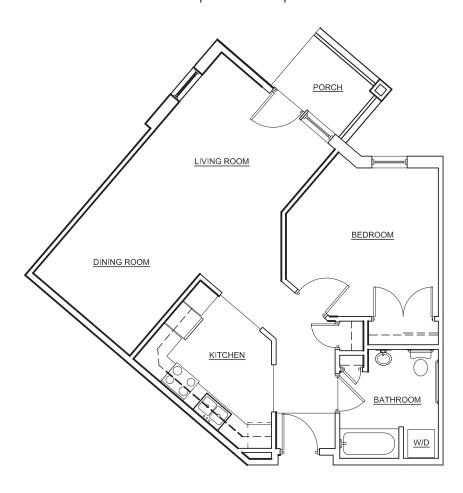

**1A**1 BEDROOM | 1 BATH | 761 SQ FT

EQUAL HOUSING OPPORTUNITY

| DATE                          |
|-------------------------------|
| DEPOSIT \$                    |
| APPLICATION FEE \$ per person |
| ADMIN FEE \$                  |
| PET FEE \$                    |
| APARTMENT #                   |
| RENT \$                       |