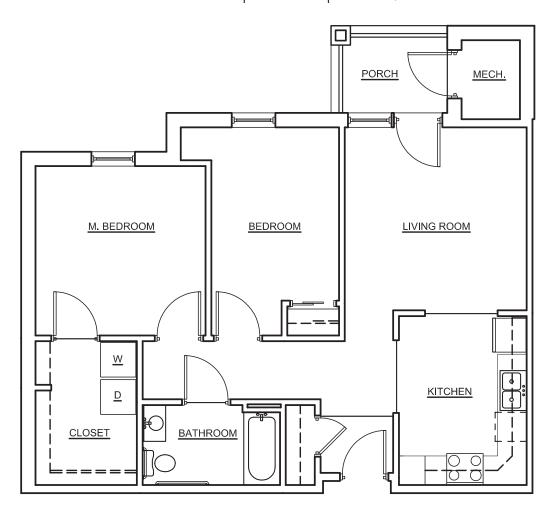

**2B**2 BEDROOM | 1 BATH | 801 SQ FT

| DATE                          |
|-------------------------------|
| DEPOSIT \$                    |
| APPLICATION FEE \$ per person |
| ADMIN FEE \$                  |
| PET FEE \$                    |
| APARTMENT #                   |
| RENT \$                       |