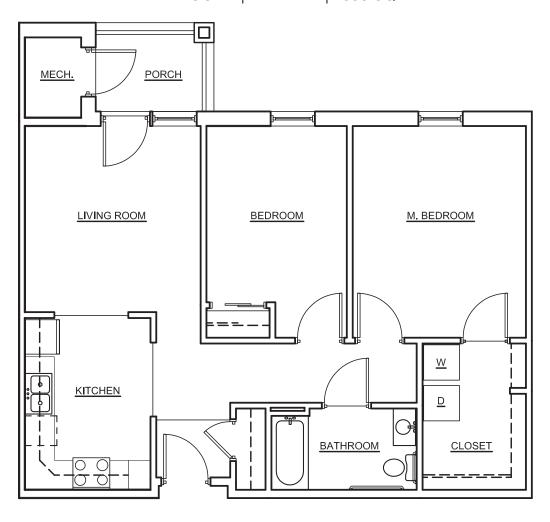

|
| PET FEE \$                    |
| APARTMENT #                   |
| RENT \$                       |



**2B**2 BEDROOM | 1 BATH | 801 SQ FT







| DATE                          |
|-------------------------------|
| DEPOSIT \$                    |
| APPLICATION FEE \$ per person |
| ADMIN FEE \$                  |
| PET FEE \$                    |
| APARTMENT #                   |
| RENT \$                       |



**2C** 2 BEDROOM | 1 BATH | 831 SQ FT







| DATE                          |
|-------------------------------|
| DEPOSIT \$                    |
| APPLICATION FEE \$ per person |
| ADMIN FEE \$                  |
| PET FEE \$                    |
| APARTMENT #                   |
| RENT \$                       |



**2D** 2 BEDROOM | 1 BATH | 830 SQ FT