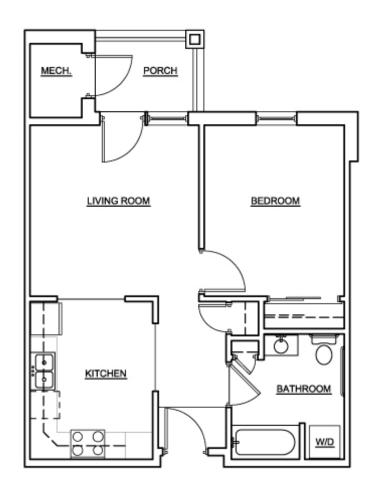

**1**1 BEDROOM | 1 BATH | 577 SQ FT

| DATE                          |
|-------------------------------|
| DEPOSIT \$                    |
| APPLICATION FEE \$ per person |
| ADMIN FEE \$                  |
| PET FEE \$                    |
| APARTMENT #                   |
| RENT \$                       |