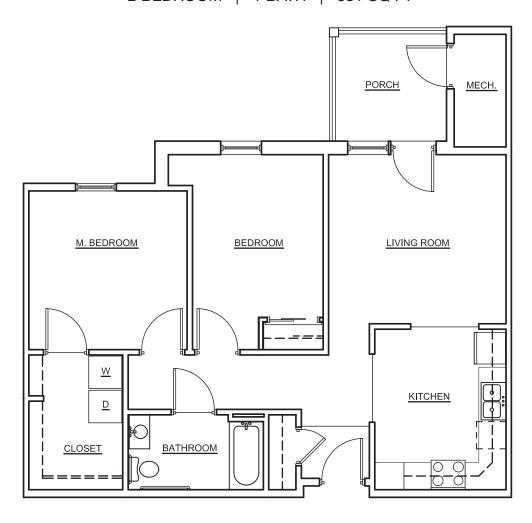

**2C** 2 BEDROOM | 1 BATH | 831 SQ FT

| DATE                          |
|-------------------------------|
| DEPOSIT \$                    |
| APPLICATION FEE \$ per person |
| ADMIN FEE \$                  |
| PET FEE \$                    |
| APARTMENT #                   |
| RENT \$                       |